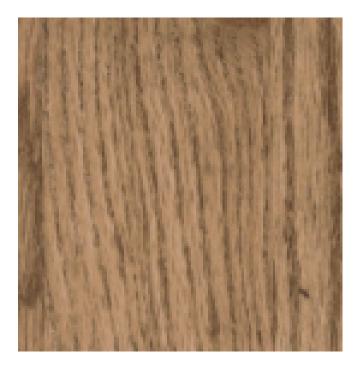

# WOOD FINISHES

### Bleached White Oak

Heirloom White Oak

Aged White Oak

Ebony White Oak/Maple