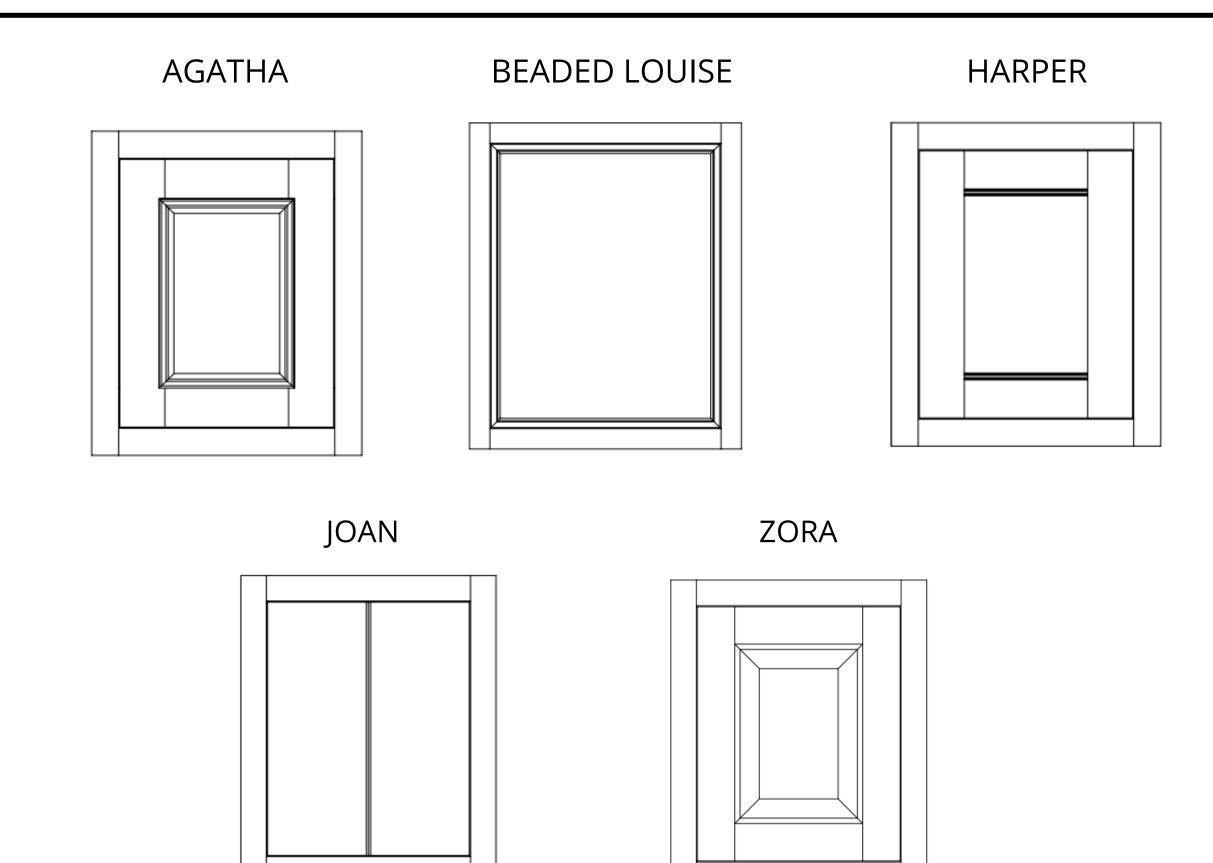

c use of natural materials, raw textures and handmade objects, mixed with modern essentials for every day living.

Our palette includes timeless and historic colors, comprised of tried and true neutrals and earth tones. These calming tones blend perfectly with any aesthetic. Hues can also be paired to create a layered, multi-dimensional space.

Our signature door profiles and hardware selections are grounded in traditional design, reflecting historical elements, and elevated with modern



lines and details.

This collection sets the tone for your home updates, striking the perfect balance between historical details and modern living.

### THE DETAILS

- Built in America
- Soft-close hinges
- Durable, layered finishes
- Architectural embellishments
- Solid brass hardware

# DOOR PROFILES



## DOOR SAMPLES



4 | UKB X SCo

# COLOR OPTIONS



Collected Blue

### Old World White

Perfected White





# WOOD FINISHES





### Bleached White Oak



Heirloom White Oak





Aged White Oak



Ebony White Oak/Maple

# THE PROCESS





### MEASURE YOUR SPACE

\*See downloadable Measuring Guide on following page. Scan and email layout to uniquekitchensandbaths@yahoo.com



### CUSTOM DESIGN BEGINS

Once existing layout is reviewed, a design fee will be proposed at which time you can decide to proceed.



### DESIGN PACKET APPROVAL

Once design approval is achieved, an invoice will be sent and is due in full. We will send a signoff packet. Your signoff packet will include the plan and elevation list. Once order is placed, your design fee will be credited to your order.

# ĒĢ

### **D