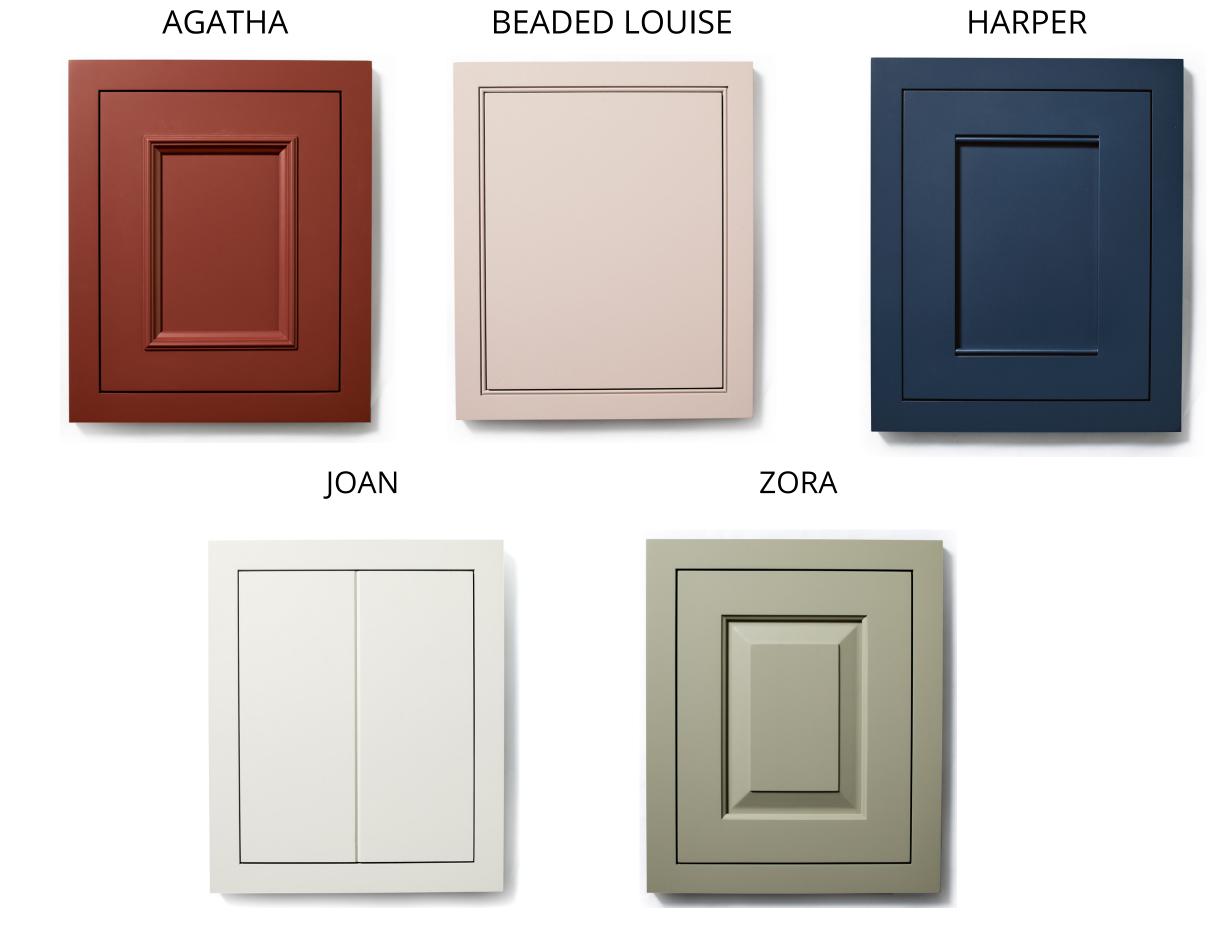

terials, raw textures and handmade objects, mixed with modern essentials for every day living.

Our palette includes timeless and historic colors, comprised of tried and true neutrals and earth tones. These calming tones blend perfectly with any aesthetic. Hues can also be paired to create a layered, multi-dimensional space.

Our signature door profiles and hardware selections are grounded in traditional design, reflecting historical elements, and elevated with modern



lines and details.

This collection sets the tone for your home updates, striking the perfect balance between historical details and modern living.

### THE DETAILS

- Built in America
- Soft-close hinges
- Durable, layered finishes
- Architectural embellishments
- Solid brass hardware

# DOOR PROFILES



## DOOR SAMPLES



4 | UKB X SCo

# COLOR OPTIONS



Collected Blue

### Old World White

Perfected White





# WOOD FINISHES





### Bleached White Oak



Heirloom White Oak





Aged White Oak



Ebony White Oak/Maple

# THE PROCESS





### MEASURE YOUR SPACE

\*See downloadable Measuring Guide on following page. Scan and email layout to uniquekitchensandbaths@yahoo.com



### CUSTOM DESIGN BEGINS

Once existing layout is reviewed, a design fee will be proposed at which time you can decide to proceed.



### DESIGN PACKET APPROVAL

Once design approval is achieved, an invoice will be sent and is due in full. We will send a signoff packet. Your signoff packet will include the plan and elevation list. Once order is placed, your design fee will be credited to your order.

# ĒĢ

### **DELIVERY TIMELINE**