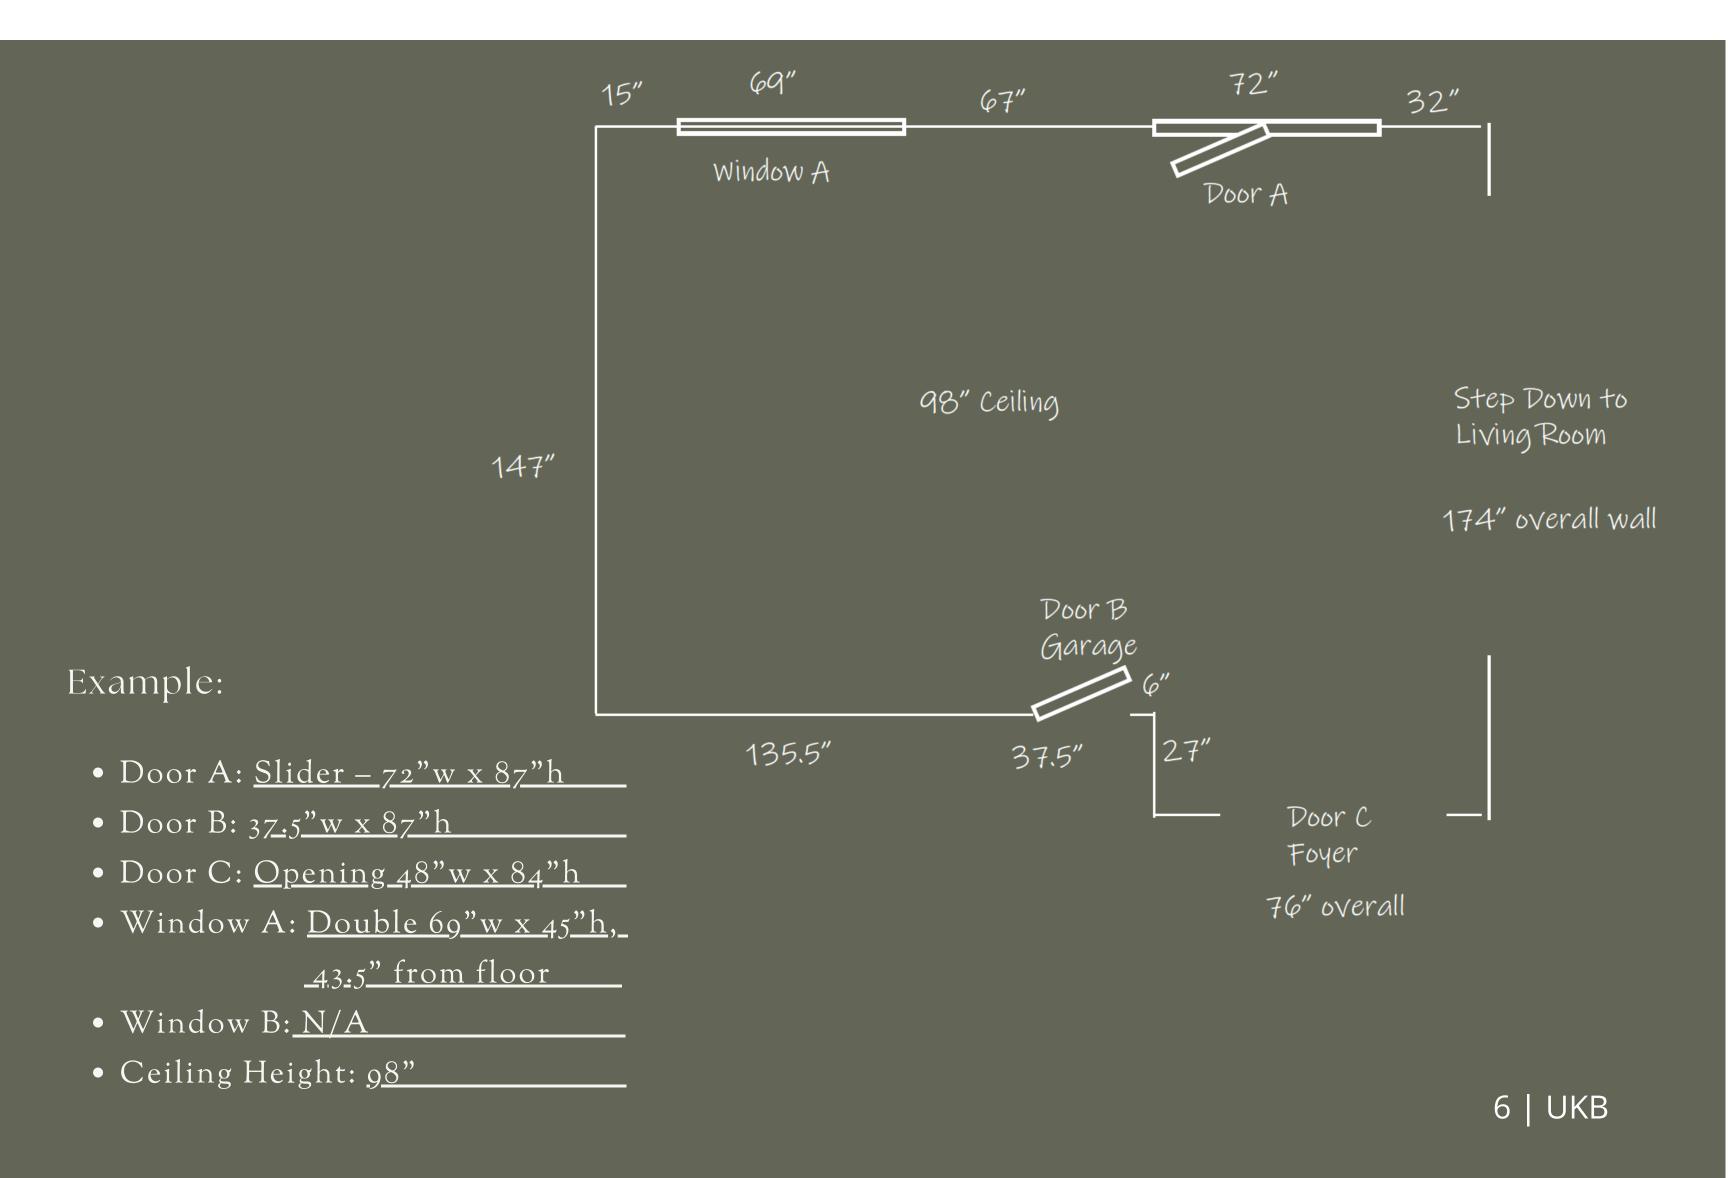

## STEPS TO MEASURE YOUR SPACE

**Step One: Your Kitchen Shape** 

Draw your kitchen as a box showing all walls and openings. Make sure to mark all openings with labels (ie: door, window, etc.).

Step Two: Measuring

Go from edge to edge with a tape measure and mark everything. This includes wall lengths, opening lengths, ceiling heights and appliance spaces.

- Step Three: Your Layout if you have an idea or change you want to make, let us know! Feel free to draw your ideas of what you would like to include in your new kitchen.
- Step Four: Appliances

  Make note of the sizes and specs of any appliances you have or plan on purchasing for your new kitchen.