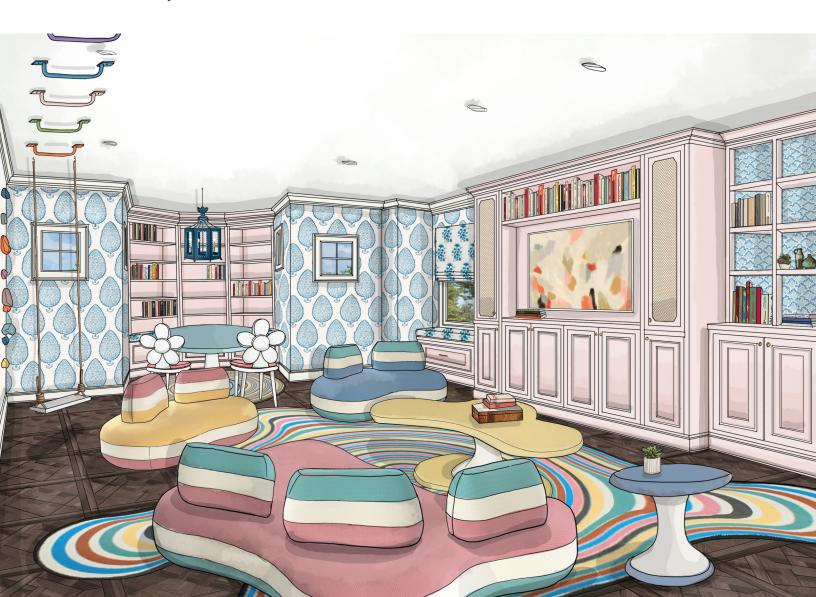

## **ABOUT THE COLLECTION**

As a former editor at Architectural Digest and Elle Decor magazines, decorator, stylist, and creative consultant Parker Bowie Larson has covered the design industry for the past two decades. Now she is combining her insider market knowledge—having attended the top trade shows year after year-with her love of color. Inspired by everything from Dorothy Draper china cabinets to crown molding, Parker's goal is to combine an interesting mix of styles and materials to realize a more whimsical approach to traditional cabinetry. As such, each design is also available in a glass version, allowing for creativity and flexibility in how beloved tabletop items are displayed. The wide-ranging palette showcases her affection for blue as well as unexpected pops of color and even some moodier shades that evoke old English manors. From classic beadboard to more intricate two-tone panels, there's a style for every taste—and every room, whether it's the kitchen, pantry, bar, mudroom, or laundry room.

## THE DETAILS

- Built in America
- Soft-close Hinges
- Furniture Cabinetry
- Natural Wood & Painted Finishes
- Glass Panel Options