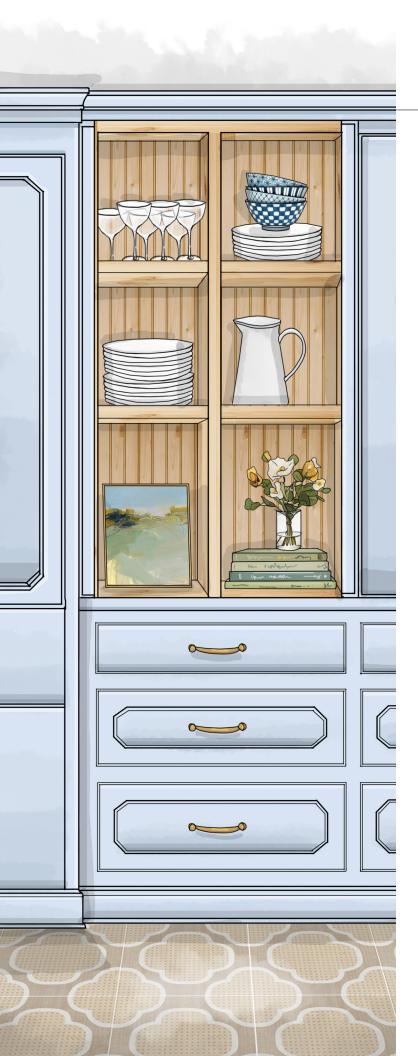

## **ABOUT THE COLLECTION**

As a former editor at Architectural Digest and Elle Decor magazines, decorator, stylist, and creative consultant Parker Bowie Larson has covered the design industry for the past two decades. Now she is combining her insider market knowledge—having attended the top trade shows year after year-with her love of color. Inspired by everything from Dorothy Draper china cabinets to crown molding, Parker's goal is to combine an interesting mix of styles and materials to realize a more whimsical approach to traditional cabinetry. As such, each design is also available in a glass version, allowing for creativity and flexibility in how beloved tabletop items are displayed. The wide-ranging palette showcases her affection for blue as well as unexpected pops of color and even some moodier shades that evoke old English manors. From classic beadboard to more intricate two-tone panels, there's a style for every taste—and every room, whether it's the kitchen, pantry, bar, mudroom, or laundry room.

## THE DETAILS

- Built in America
- Soft-close Hinges
- Furniture Cabinetry
- Natural Wood & Painted Finishes
- Glass Panel Options