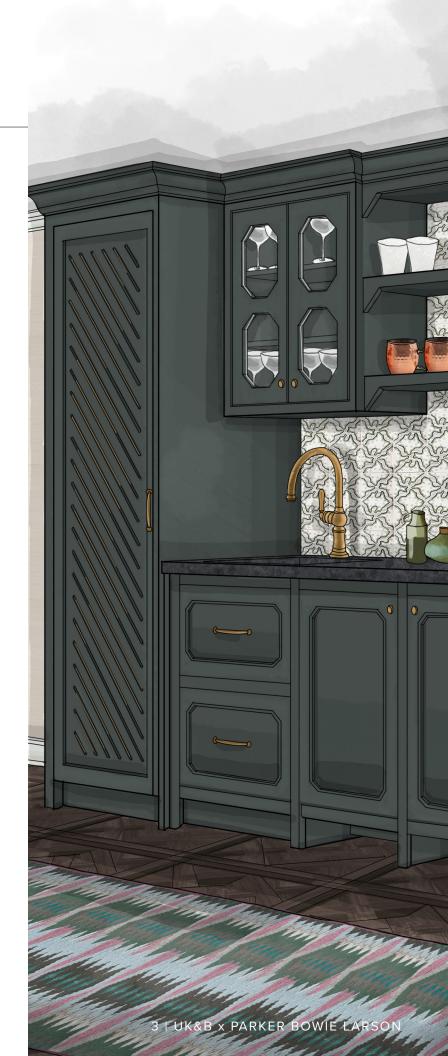

## **ABOUT THE COLLECTION**

As a former editor at Architectural Digest and Elle Decor magazines, decorator, stylist, and creative consultant Parker Bowie Larson has covered the design industry for the past two decades. Now she is combining her insider market knowledge—having attended the top trade shows year after year-with her love of color. Inspired by everything from Dorothy Draper china cabinets to crown molding, Parker's goal is to combine an interesting mix of styles and materials to realize a more whimsical approach to traditional cabinetry. As such, each design is also available in a glass version, allowing for creativity and flexibility in how beloved tabletop items are displayed. The wide-ranging palette showcases her affection for blue as well as unexpected pops of color and even some moodier shades that evoke old English manors. From classic beadboard to more intricate two-tone panels, there's a style for every taste—and every room, whether it's the kitchen, pantry, bar, mudroom, or laundry room.