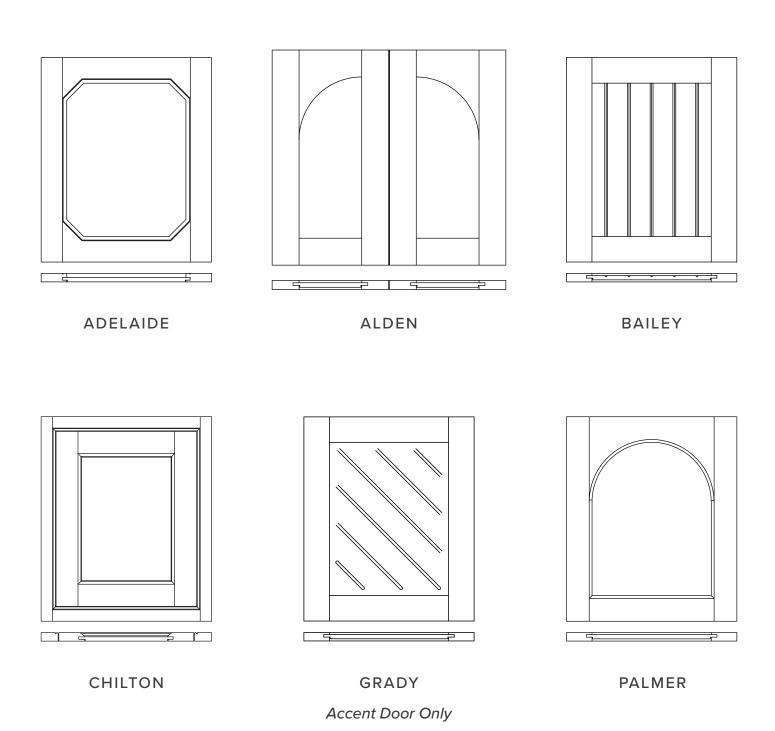

hy Draper china cabinets to crown molding, Parker's goal is to combine an interesting mix of styles and materials to realize a more whimsical approach to traditional cabinetry. As such, each design is also available in a glass version, allowing for creativity and flexibility in how beloved tabletop items are displayed. The wide-ranging palette showcases her affection for blue as well as unexpected pops of color and even some moodier shades that evoke old English manors. From classic beadboard to more intricate two-tone panels, there's a style for every taste—and every room, whether it's the kitchen, pantry, bar, mudroom, or laundry room.

## THE DETAILS

- Built in America
- Soft-close Hinges
- Furniture Cabinetry
- Natural Wood & Painted Finishes
- Glass Panel Options



# Door Profiles



# Door Samples





# Finishes

## Color Options



## Stain Options





## The Process



### MEASURE YOUR SPACE

\*See downloadable Measuring Guide on following page. Scan and email layout to info@uniquekitchensandbaths.com.



#### **CUSTOM DESIGN BEGINS**

Once existing layout is reviewed, a design fee will be proposed at which time you can decide to proceed.



## DESIGN PACKET APPROVAL

Once design approval is achieved, an invoice will be sent and is due in full. We will send a sign-off packet. Your sign-off packet will include the plan and elevation list. Once order is placed, your design fee will be credited to your order.



### **DELIVERY TIME**

Payment must be received in full before production can commence. Please allow up to 10 weeks for delivery. Delivery available across