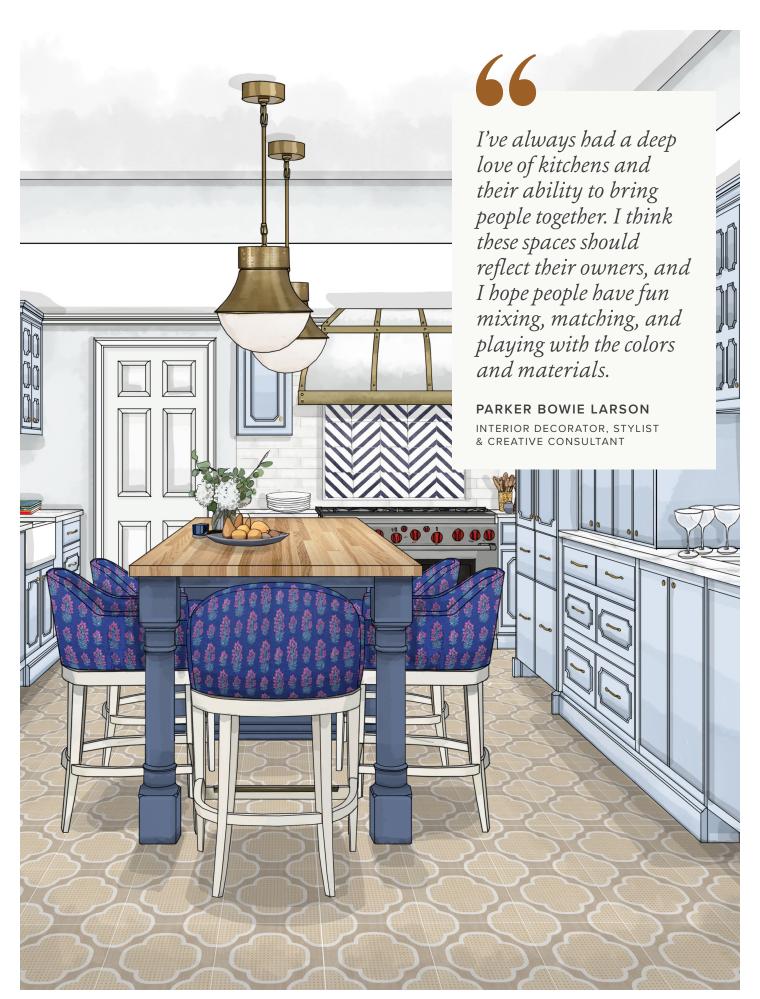

## **ABOUT THE COLLECTION**

As a former editor at Architectural Digest and Elle Decor magazines, decorator, stylist, and creative consultant Parker Bowie Larson has covered the design industry for the past two decades. Now she is combining her insider market knowledge—having attended the top trade shows year after year-with her love of color. Inspired by everything from Dorothy Draper china cabinets to crown molding, Parker's goal is to combine an interesting mix of styles and materials to realize a more whimsical approach to traditional cabinetry. As such, each design is also available in a glass version, allowing for creativity and flexibility in how beloved tabletop items are displayed. The wide-ranging palette showcases her affection for blue as well as unexpected pops of color and even some moodier shades that evoke old English manors. From classic beadboard to more intricate two-tone panels, there's a style for every taste—and every room, whether it's the kitchen, pantry, bar, mudroom, or laundry room.