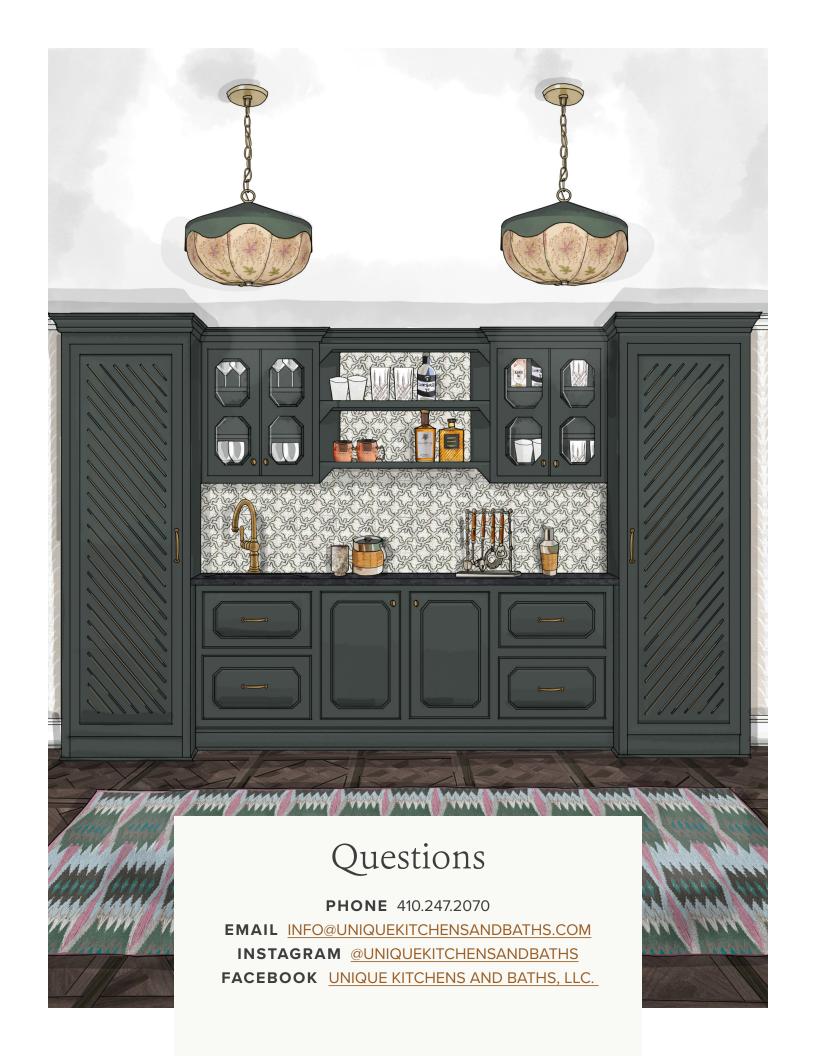

## **ABOUT THE COLLECTION**

As a former editor at Architectural Digest and Elle Decor magazines, decorator, stylist, and creative consultant Parker Bowie Larson has covered the design industry for the past two decades. Now she is combining her insider market knowledge—having attended the top trade shows year after year-with her love of color. Inspired by everything from Dorothy Draper china cabinets to crown molding, Parker's goal is to combine an interesting mix of styles and materials to realize a more whimsical approach to traditional cabinetry. As such, each design is also available in a glass version, allowing for creativity and flexibility in how beloved tabletop items are displayed. The wide-ranging palette showcases her affection for blue as well as unexpected pops of color and even some moodier shades that evoke old English manors. From classic beadboard to more intricate two-tone panels, there's a style for every taste—and every room, whether it's the kitchen, pantry, bar, mudroom, or laundry room.

## THE DETAILS

- Built in America
- Soft-close Hinges
- Furniture Cabinetry
- Natural Wood & Painted Finishes
- Glass Panel Options