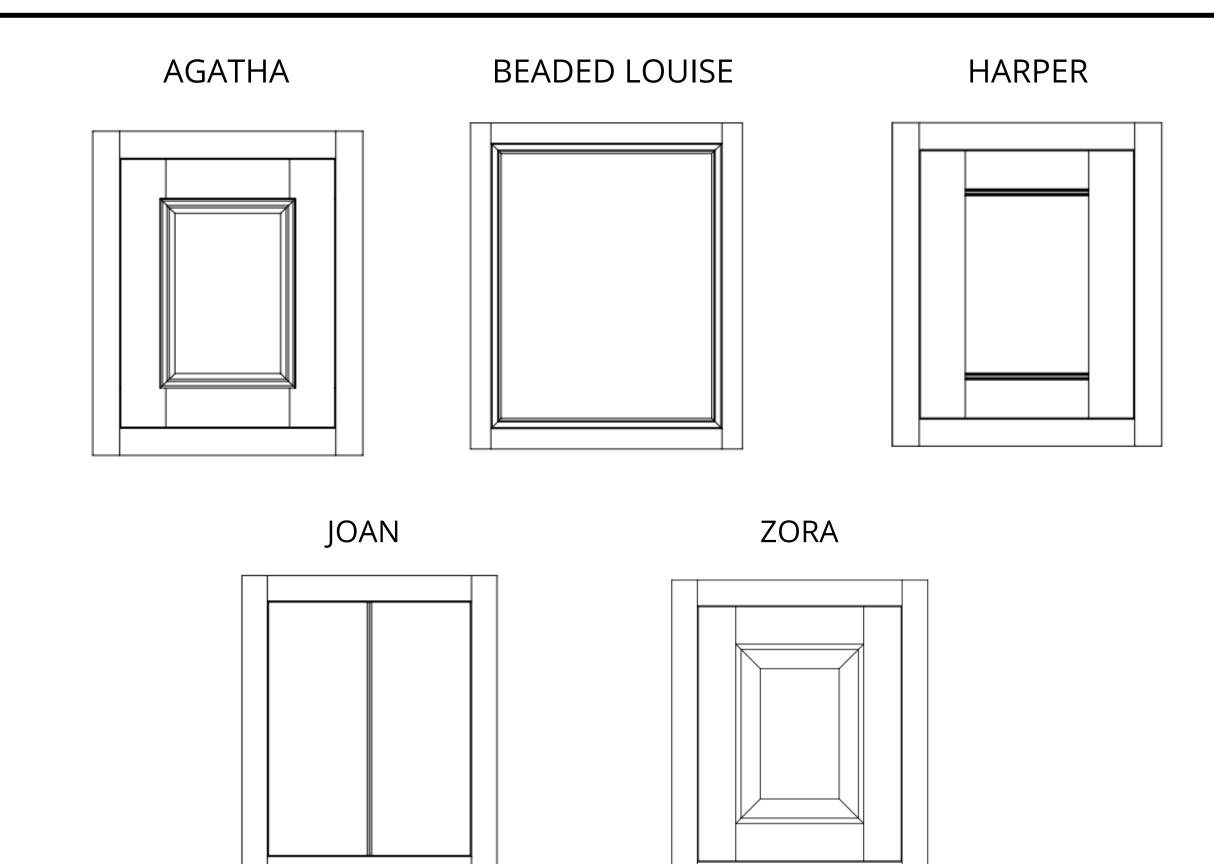

use of natural materials, raw textures and handmade objects, mixed with modern essentials for every day living.

Our palette includes timeless and historic colors, comprised of tried and true neutrals and earth tones. These calming tones blend perfectly with any aesthetic. Hues can also be paired to create a layered, multi-dimensional space.

Our signature door profiles and hardware selections are grounded in traditional design, reflecting historical elements, and elevated with modern



lines and details.

This collection sets the tone for your home updates, striking the perfect balance between historical details and modern living.

#### THE DETAILS

- Built in America
- Soft-close hinges
- Durable, layered finishes
- Architectural embellishments
- Solid brass hardware

# DOOR PROFILES



### DOOR SAMPLES



# COLOR OPTIONS



#### Collected Blue

#### Old World White

#### Perfected White



#### 5 | UKB X SCo

# WOOD FINISHES



Bleached White Oak



Heirloom White Oak





Aged White Oak

Ebony White Oak/Maple



# THE PROCESS





#### MEASURE YOUR SPACE

\*See downloadable Measuring Guide on following page. Scan and email layout to uniquekitchensandbaths@yahoo.com



#### CUSTOM DESIGN BEGINS

Once existing layout is reviewed, a design fee will be proposed at which time you can decide to proceed.



#### DESIGN PACKET APPROVAL

Once design approval is achieved, an invoice will be sent and is due in full. We will send a signoff packet. Your signoff packet will include the plan and elevation list. Once order is placed, your design fee will be credited to your order.

#