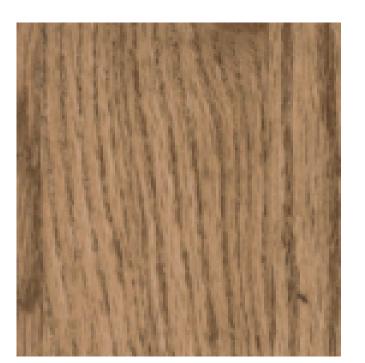

# WOOD FINISHES

Bleached White Oak

Heirloom White Oak

Aged White Oak

Ebony White Oak/Maple