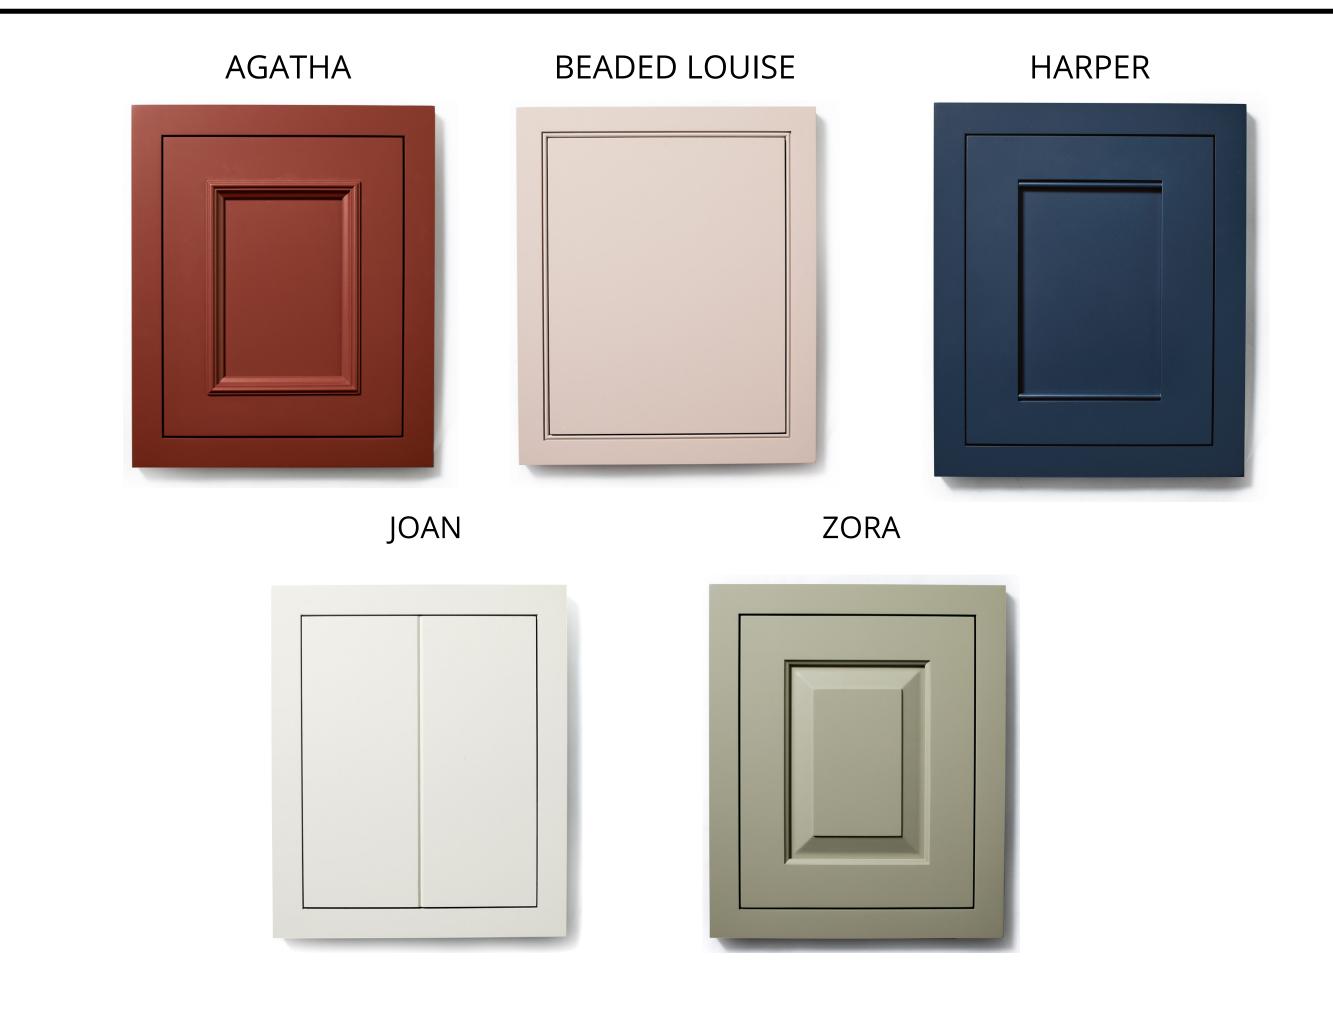

rials, raw textures and handmade objects, mixed with modern essentials for every day living.

Our palette includes timeless and historic colors, comprised of tried and true neutrals and earth tones. These calming tones blend perfectly with any aesthetic. Hues can also be paired to create a layered, multi-dimensional space.

Our signature door profiles and hardware selections are grounded in traditional design, reflecting historical elements, and elevated with modern



lines and details.

This collection sets the tone for your home updates, striking the perfect balance between historical details and modern living.

#### THE DETAILS

- Built in America
- Soft-close hinges
- Durable, layered finishes
- Architectural embellishments
- Solid brass hardware

# DOOR PROFILES



### DOOR SAMPLES



# COLOR OPTIONS



#### Collected Blue

#### Old World White

#### Perfected White



#### 5 | UKB X SCo

# WOOD FINISHES



Bleached White Oak



Heirloom White Oak





Aged White Oak

Ebony White Oak/Maple



# THE PROCESS





#### MEASURE YOUR SPACE

\*See downloadable Measuring Guide on following page. Scan and email layout to uniquekitchensandbaths@yahoo.com



#### CUSTOM DESIGN BEGINS

Once existing layout is reviewed, a design fee will be proposed at which time you can decide to proceed.



#### DESIGN PACKET APPROVAL

Once design approval is achieved, an invoice will be sent and is due in full. We will send a signoff packet. Your signoff packet will include the plan and elevation list. Once order is placed, your design fee will be credited to your order.

# ĒĢ

#### DELIVERY T